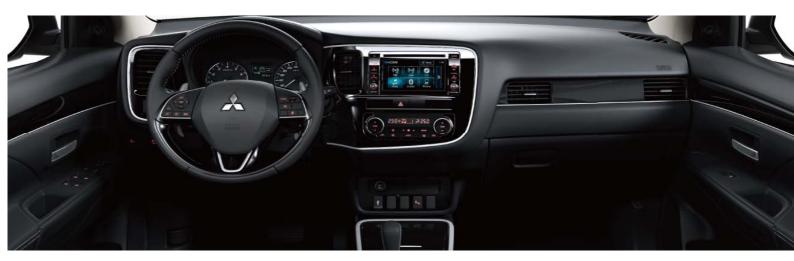

## **OUTLANDER**

| Loud speakers                     | 6                           |
|-----------------------------------|-----------------------------|
| Power steering                    | <b>~</b>                    |
| Parking sensor                    | Rear                        |
| Videocamera                       | Rear                        |
| Air conditionning                 | Manual                      |
| Power windows                     | Front Rear                  |
| Tinted windows                    | <b>~</b>                    |
| Central door locking              | With PLIP                   |
| Push & start system               | <b>~</b>                    |
| Steering wheel                    | Leather                     |
| Paddle shift                      | <b>~</b>                    |
| Upholstery                        | Leather                     |
| Driver seat                       | Height and reach adjustable |
| Power seats                       | Driver                      |
| Rear bench                        | Folding 2/3 1/3             |
| Sunvisor with mirror              | Driver & Passenger          |
| Electric Tailgate                 | Opener & Locking            |
| Levier de vitesse et frein à main | Cuir                        |
| DACONIE CAFETY                    | OLV 0.4 AT L                |