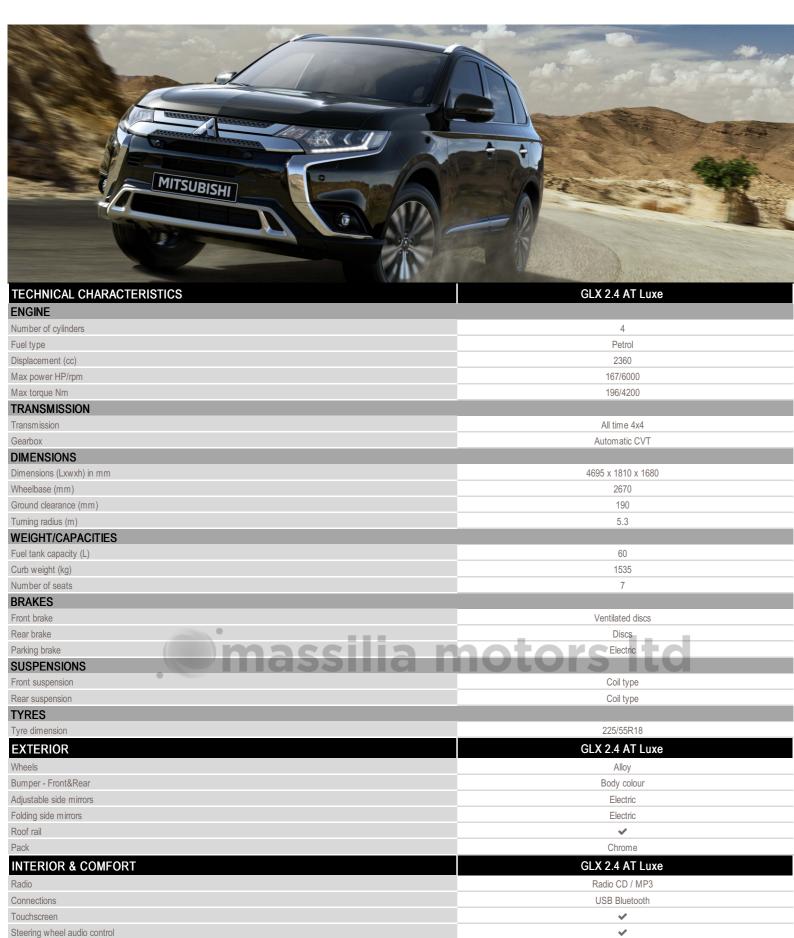

## **OUTLANDER**





## **OUTLANDER**

| Loud speakers                     | 6                           |
|-----------------------------------|-----------------------------|
| Power steering                    | <b>~</b>                    |
| Parking sensor                    | Rear                        |
| Videocamera                       | Rear                        |
| Air conditionning                 | Manual                      |
| Power windows                     | Front Rear                  |
| Tinted windows                    | <b>~</b>                    |
| Central door locking              | With PLIP                   |
| Push & start system               | <b>~</b>                    |
| Steering wheel                    | Leather                     |
| Paddle shift